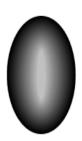

## **Gradient Options**

Vertical mirrored light center

Vertical

Vertical mirrored

dark center

Oval light eye

Round dark center

Oval dark eye