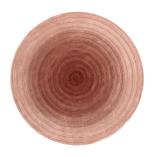

# **Gesture** Coral

Attenuate, Bamboo Texture Experience

#### **Product Details**

| Dreduct Turce     | Lional tuffa d                              |
|-------------------|---------------------------------------------|
| Product Type      | Hand-tufted                                 |
| Technique         | Cut Relief                                  |
| Pile Height       | 14-19mm                                     |
| Materials         | Bamboo                                      |
| Size              | 2Ø                                          |
| Use               | Residential                                 |
| Price Band        | 3                                           |
| Recommended Sizes | 1,7X2,4 / 2X3 / 2,5X3,5 / 3X42Ø / 2,5Ø / 3Ø |
| Colours           | Mix                                         |