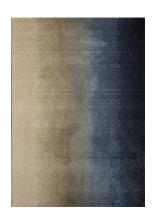

Attenuate, Circular Collection

## Infinity Eco

Attenuate, Circular Collection

## **Product Details**

Product Type Hand-tufted
Technique Cut Pile
Pile Height 14mm
Materials Econyl ® Regenerated Nylon
Size 1,7X2,4
Use Intensive Traffic, Residential
Price Band 2
Recommended Sizes 1,7X2,4 / 2X3 / 2,5X3,5 / 3X42Ø / 2,5Ø / 3Ø

## **Available Colours**

\*Other colours, shapes and sizes upon request

Despite our colour correction efforts and perfectionism when developing printed and digital formats, it's impossible to guarantee a 100% true match in colour. These formats do not replace the use of our pompoms and real samples when choosing and ordering our rugs.