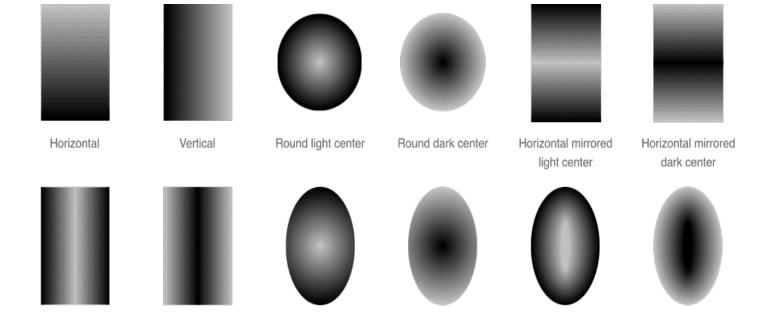

Vertical mirrored

dark center

Oval light center

Oval dark center

## **Gradient Options**

Vertical mirrored

light center

Colours

Oval dark eye

Oval light eye