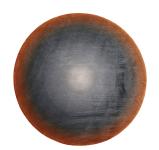

Mango
Horizons

## **Product Details**

Product Type Hand-tufted Cut Pile Technique Pile Height 14mm Materials Bamboo, Botanical Silk, Mohair Size Use Hospitality, Residential Price Band 3 Recommended Sizes 1,7X2,4 / 2X3 / 2,5X3,5 / 3X42Ø / 2,5Ø / 3Ø Colours

## **Available Colours**

\*Other colours, shapes and sizes upon request

Despite our colour correction efforts and perfectionism when developing printed and digital formats, it's impossible to guarantee a 100% true match in colour. These formats do not replace the use of our pompoms and real samples when choosing and ordering our rugs.