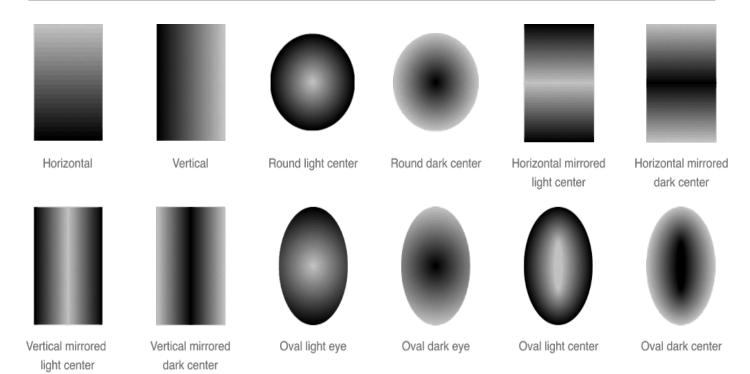

Mango
Horizons

## **Product Details**

Product Type Hand-tufted Cut Pile Technique Pile Height 14mm Materials Bamboo, Botanical Silk, Mohair Size Use Hospitality, Residential Price Band 3 Recommended Sizes 1,7X2,4 / 2X3 / 2,5X3,5 / 3X42Ø / 2,5Ø / 3Ø Colours

## **Available Colours**

\*Other colours, shapes and sizes upon request

Despite our colour correction efforts and perfectionism when developing printed and digital formats, it's impossible to guarantee a 100% true match in colour. These formats do not replace the use of our pompoms and real samples when choosing and ordering our rugs.

## **Gradient Options**