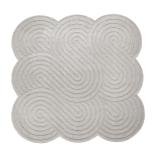

## Wavefield

Patium Outdoor Collection

## **Product Details**

| Product Type      | Hand-tufted |
|-------------------|-------------|
| Technique         | Loop Pile   |
| Pile Height       | 8-14mm      |
| Materials         | Polyolefin  |
| Size              | 3,5X3,5     |
| Use               | Outdoor     |
| Price Band        | 2           |
| Recommended Sizes | 3,5X3,5     |
| Colours           | Solid       |